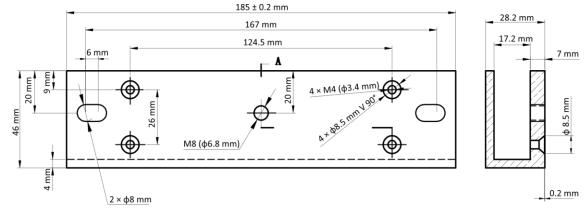

## Specification

| General                  |                                             |
|--------------------------|---------------------------------------------|
| Dimensions               | 185 mm × 28 mm × 45 mm (7.3" × 1.1" × 1.8") |
| Weight                   | 0.4 kg (0.88 lbs)                           |
| Door type                | Lower edge frameless glass door             |
| Bracket of Magnetic Lock |                                             |
| Shell performance        | Hard anodizing electroplated                |

## Dimension

Headquarters No.555 Qianmo Road, Binjiang District, Hangzhou 310051, China T +86-571-8807-5998 www.hikvision.com

Follow us on social media to get the latest product and solution information.