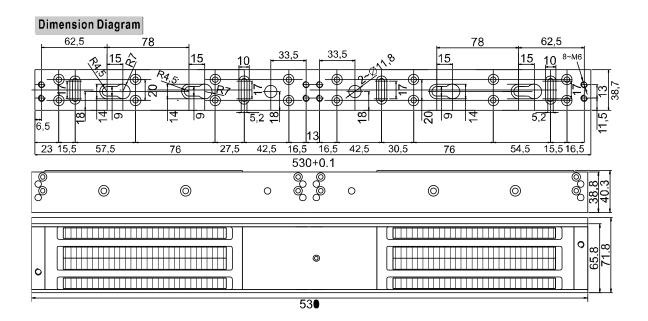

## **Specification**

| Model                                   | DS-K4H450D                                                      |
|-----------------------------------------|-----------------------------------------------------------------|
| Dimension of Lock Body (L × W × H)      | 530 mm × 71.8 mm × 38.8 mm (20.87" × 2.83" × 1.53")             |
| Dimension of Armature Plate (L × W × H) | 185 mm × 60 mm × 13 mm (7.28" × 2.36" × 0.51")                  |
| Maximum Thrust                          | 500 kg (1102.5 lbs) × 2                                         |
| Input Voltage                           | 12/24 VDC + 10%                                                 |
| Working Current                         | 12 V/420 mA × 2                                                 |
|                                         | 24 V/210 mA × 2                                                 |
| Signal Output                           | Dry Contact Signal Output; Support Maximum Power Rate of 3A, NO |
|                                         | Output While Locking and NC Output While Unlocking              |
| LED Indicator                           | Green (Locked)                                                  |
|                                         | Red (Unlocked)                                                  |
| Suitable Door                           | Wooden Door, Glass Door, Metal Door, Fireproof Door             |
| Weight                                  | 9.0 kg                                                          |