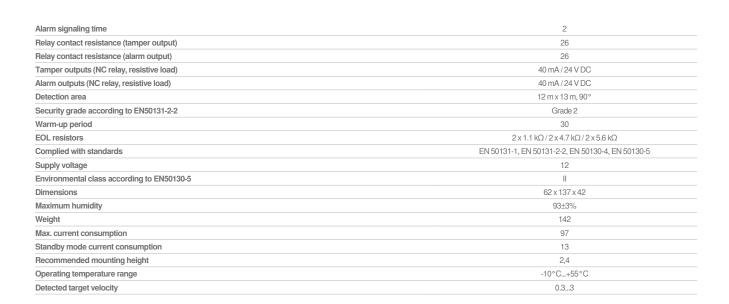

## **SLIM-PIR-LUNA-PET**

**SLIM–PIR–LUNA–PET** detects motion in the protected area. Additionally, the detector has a set of LEDs to implement the lighting feature.

- certificate of compliance with the EN 50131 requirements for Grade 2
- motion detection using passive infrared (PIR) sensor
- adjustable sensitivity of detection
- digital motion detection algorithm
- digital temperature compensation
- wide-angle lens, designed specifically for SLIM LINE detectors
- pet immunity up to 20 kg
- ability to configure detector operating parameters using the **OPT-1** keyfob
- built-in end-of-line resistors (2EOL: 2 x 1,1 k $\Omega$  / 2 x 4,7 k $\Omega$  / 2 x 5,6 k $\Omega$ )
- · lighting feature implemented with white LEDs
- remote lighting control or motion activated lighting capability
  LED indicator
- selectable color of the LED indicator (7 colors available)
- LED indicator remote enable/disable
- remote switching between two levels of PIR sensor sensitivity
- configuration mode remote enable/disable
- supervision of motion detection and supply voltage circuit
- tamper protection against opening of enclosure and removal from mounting