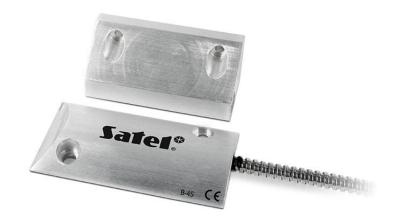

## **B-4S**

Magnetic contacts are basic elements of a perimeter protection system. Small **B–4S** tight magnetic contacts in a metal housing are designed for surface mounting. The metal screen protects the wiring against damage, which makes these contacts a perfect solution for locations particularly vulnerable to sabotage attempts or mechanical exposure. These contacts are screwed to a surface and provide an ideal solution for garage gate installation.