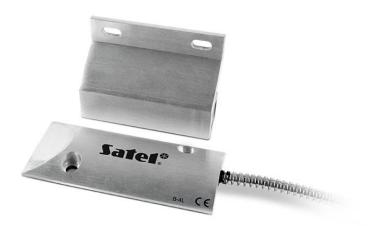

## B-4L

Magnetic contacts are basic elements of a perimeter protection system. Large **B-4L** tight magnetic contacts in a metal housing are designed for surface mounting. The metal screen protects the wiring against damage, which makes these contacts a perfect solution for locations particularly vulnerable to sabotage attempts or mechanical exposure. These contacts are screwed to a surface and provide an ideal solution for garage gate installation.

- surface mounted (screw mount)
- rugged, metal sealed body
- armored cable

| Max. reed switched voltage                 | 100                 |
|--------------------------------------------|---------------------|
| Max. switched current                      | 0,4                 |
| Operating temperature range                | -10+55 °C           |
| Weight                                     | 262                 |
| Maximum humidity                           | 93±3%               |
| Make distance                              | 75                  |
| Break distance                             | 80                  |
| Dimensions magnet enclosure                | 78,5 × 29 × 54,5    |
| Environmental class according to EN50130-5 | ll                  |
| Detector type (outside magnetic field)     | NO                  |
| Reed switch enclosure dimensions           | 104,5 x 44,5 x 11,5 |